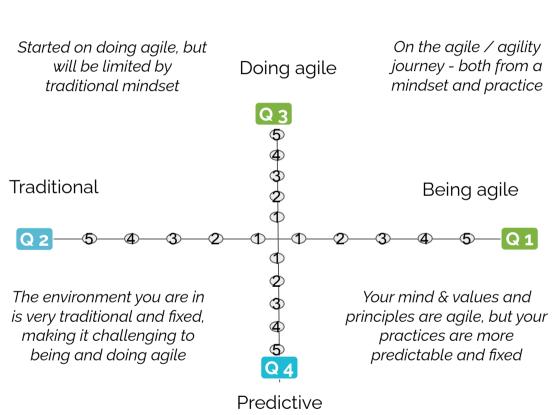

# QUICK Personal Agility Assessment

# See where you are on your Agile / Agility Journey! Plot your Yes answers onto this page. See the last page for an example